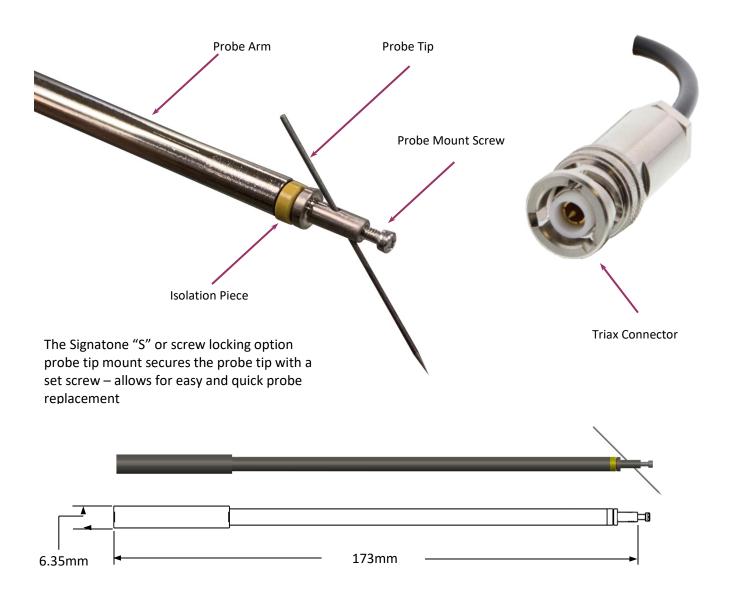

## Signatone TRX Probe Holder

Very low-Noise probe holder (=  $\sim \pm 2$  fA) when used with the triaxial chuck and in an electrically shielded environment. Designed for use with all Signatone Micropositioners and a variety of probe tips

The Signatone Triaxial Shielded probe tip holder includes a 60" Triax cable terminating in a Triax connector. Includes Screw-Lock probe tip mounting mechanism

## Ultra-Low Current and Full Range Thermal Probing

| PART #       | Material | Length | Probe Mount | Connection | Typical Use  |
|--------------|----------|--------|-------------|------------|--------------|
| TRX-L-S-60-# | Brass    | 173mm  | Screw- Lock | Triax      | <u>+</u> 2fA |